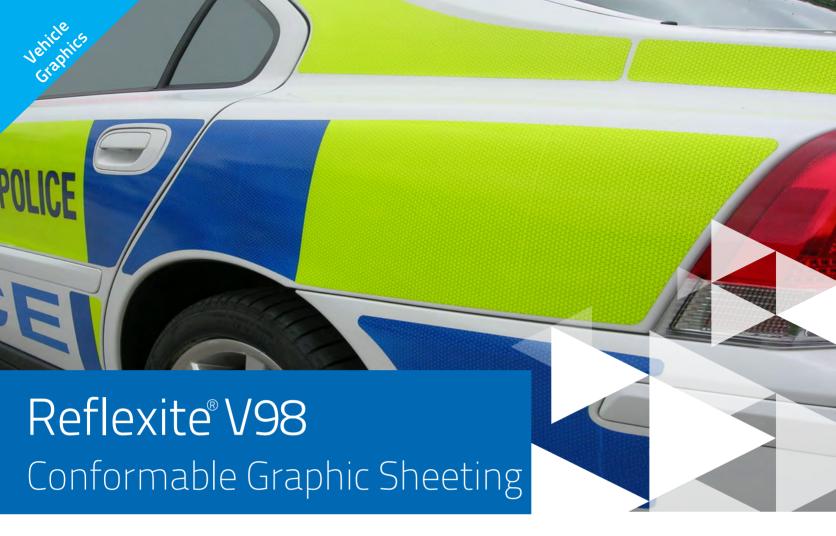

## **NEW V98 Conformable Graphic Sheeting**

EASY APPLICATION onto curved surfaces

- · Microprismatic reflective performance
- · Extremely flexible
- · Conforms to vehicle shapes and curves
- · Easy to cut and no edge sealing required
- · Withstands power washing
- · Extensive warranty
- · Available in a variety of colors
- · Ideal for application on ambulances, police, fire and other EMS vehicles